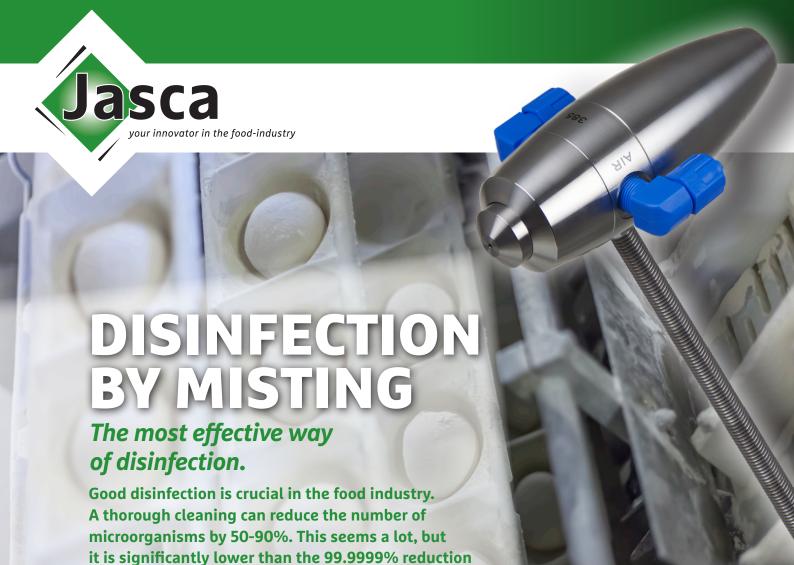

#### **POWERFUL MISTING**

from growing.

Scientific research shows that this high percentage can only be achieved by introducing disinfectants with greater pressure into the room. JASCA has developed a unique system, which can be fully integrated with your existing water pipes. The nozzles, developed by JASCA, allow the disinfectant into the (production) rooms with powerful pressure. Because of this high pressure, even the smallest corners and the hard to reach places are successfully targeted. And that is a lot more effective and efficient than manual spraying!

### **CONNECTION TO EXISTING SYSTEMS**

JASCA's system can be installed parallel to your existing (water) systems. This way, you meet all the legal requirements as the mixing with water is impossible and the nozzles can be rinsed with water immediately after the disinfection process. This is only one way to install our system. Of course, we can install it tailored to your company.

requirement needed to prevent bacteria and fungi

Disinfection by JASCA is quick, effective and able to operate without supervision e.g. in the evening or at night. This saves you manpower and production time.